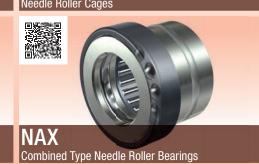

#### **Needle Roller Bearing Series**

Needle roller bearings are small and lightweight, with high load capacities that support rotational