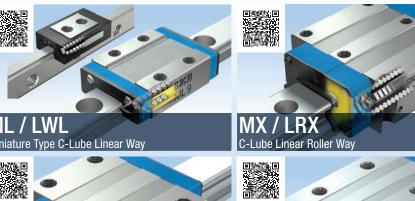

## **Miniature Linear Ways**

IKO Micro linear way combines superior rigidity and contamination such as wipers, metallic scrapers, accuracy in a miniature package. A wide variety of track rail widths (from as small as 1mm) are available for even the most demanding micro positioning mechanisms.