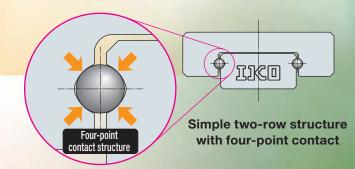

### **Roller Technology**

In comparison with ball-type bearings, rollers experience minimal elastic deformation when under load. IKU linear rolling guides take advantage of these characteristics and combine smooth operation with high reliability, high rigidity, and high accuracy.