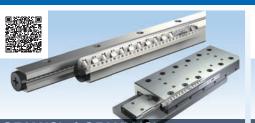

#### **Linear Motion Rolling Guide Series**

A broad line-up of Linear Motion Rolling Guides, ranging from 1mm to 85mm in rail size.

BSP / BSPG Precision Linear Slide