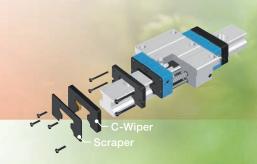

## **Miniature Linear Ways**

IKO Micro linear way combines superior rigidity and contamination such as wipers, metallic scrapers, accuracy in a miniature package. A wide variety of track rail widths (from as small as 1mm) are available for even the most demanding micro positioning mechanisms.