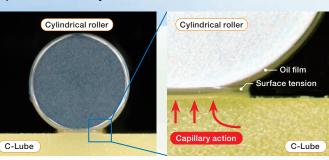

## **C-Lube Technology**

"C-Lube", **IKO**'s innovative and unique lubrication system which utilizes the capillary action of the lubricant can significantly reduce the amount of lubricant required and provide effective maintenance free performance. All **IKO** "C-Lube" products impact the environmental minimally and guarantee superior reliability.