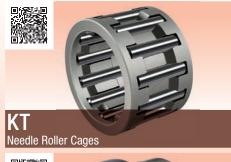

#### **Needle Roller Bearing Series**

Needle roller bearings are small and lightweight, with high load capacities that support rotational