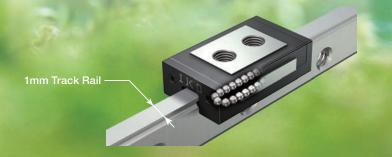

## **Miniature Linear Ways**

IKO Micro linear way combines superior rigidity and contamination such as wipers, metallic scrapers, accuracy in a miniature package. A wide variety of track rail widths (from as small as 1mm) are available for even the most demanding micro positioning mechanisms.