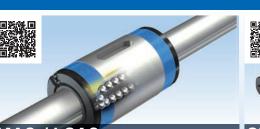

#### **Linear Motion Rolling Guide Series**

A broad line-up of Linear Motion Rolling Guides, ranging from 1mm to 85mm in rail size.

BSP / BSPG Precision Linear Slide