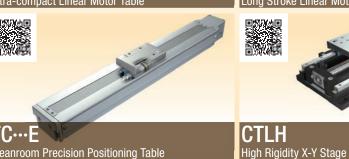

#### **Precision Positioning Table Series**

Integrating precision movement with linear motors and encoders to ensure high accuracy positioning.

C-Lube Linear Way with U-Shaped Track Rail

MUL / LWU

TSL···M Long Stroke Pred