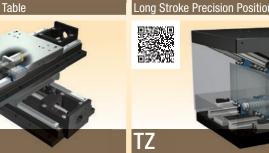

#### **Precision Positioning Table Series**

Integrating precision movement with linear motors and encoders to ensure high accuracy positioning.

C-Lube Linear Way with U-Shaped Track Rail

MUL / LWU

TSL···M Long Stroke Pred